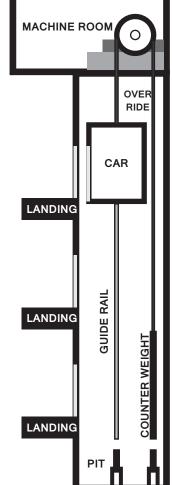

# **MACHINE ROOM - GEARED TRACTION ELEVATOR**

## **INTRODUCTION**

Traction (Geared) Elevators are standard Elevators. The Electric Motor in this design drives a gear type reduction unit, which turns the motor main sheave, and an electrically controlled break between the motor and the reduction unit stops the elevator and holds the Elevator cabin at the desired floor level.

# **CAR CABIN COLOURS**

STANDARD COLOURS

**OPTIONAL COLOURS** 

OVER

CAR

**GUIDE RAIL** 

OUNTER WEIGHT

LANDING

LANDING

LANDING

CONTROLLER ROOM