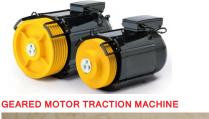

# **MACHINE ROOM - GEARED TRACTION ELEVATOR**

## **INTRODUCTION**

Traction (Geared) Elevators are standard Elevators. The Electric Motor in this design drives a gear type reduction unit, which turns the motor main sheave, and an electrically controlled break between the motor and the reduction unit stops the elevator and holds the Elevator cabin at the desired floor level.

GEARED MOTOR TRACTION MACHINE

| CAPACITY |      | LIFT SHAFT |      | CABIN |      | CLOSE / OPEN |      |
|----------|------|------------|------|-------|------|--------------|------|
| Per      | Kgs  | w          | D    | W     | D    | E            | Н    |
|          | 272  | 1500       | 1400 | 1100  | 700  | 700          | 2000 |
| 4        | 212  | 1500       | 1400 | 1000  | 750  |              |      |
| 5        | 340  | 1500       | 1500 | 1100  | 850  |              |      |
|          |      | 1500       | 1600 | 1000  | 950  |              |      |
|          |      | 1600       | 1400 | 1200  | 750  |              |      |
| 6        | 408  | 1600       | 1500 | 1200  | 900  |              |      |
|          |      | 1500       | 1600 | 1100  | 1000 |              |      |
|          |      | 1500       | 1700 | 1000  | 1100 |              |      |
|          |      | 1800       | 1400 | 1400  | 750  |              |      |
| 8        | 544  | 1700       | 1700 | 1300  | 1100 |              |      |
|          |      | 1500       | 1900 | 1100  | 1300 |              |      |
|          |      | 1800       | 1650 | 1400  | 1000 |              |      |
|          |      | 1700       | 1700 | 1300  | 1100 | 800          |      |
|          |      | 1600       | 1900 | 1100  | 1300 |              |      |
| 10       | 680  | 1700       | 1950 | 1300  | 1350 | 800          |      |
|          |      | 1650       | 2000 | 1250  | 1400 |              |      |
|          |      | 1750       | 1900 | 1350  | 1300 |              |      |
|          |      | 1800       | 1850 | 1400  | 1250 |              |      |
| 13       | 884  | 2400       | 1750 | 2000  | 1100 | 900          |      |
| 15       | 1020 | 1700       | 3000 | 2000  | 1300 | 900          |      |