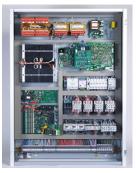

#### INTRODUCTION

We offer loop Selective Collective Controllers with V3F Drive and Automatic Rescue Device for Machine Room Less type Elevators. We offer loop Down Collective Controllers with V3F Drive and Automatic Rescue Device for Traction type Elevators

CONTROL SYSTEM