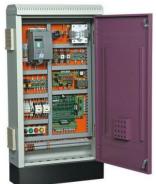

CONTROL SYSTEM

#### **MICRO PROCESSOR - V3F CONTROLLER**

INTRODUCTION

It is a device which controls all aspects of the Lifts Starting, Stoping, Up and Down movement acceleration, speed and retardation.