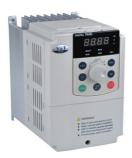

#### V3F POWER DRIVE

INTRODUCTION

This V3F Lift Drive employs frequency invertor technology which regulates input voltage and frequency through out the journey. drawing much less current during acceleration and deceleration.