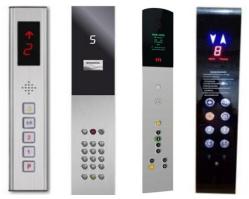

# **CAR CABIN OPERATING PANELS - DESIGN AND MODELS**

### **INTRODUCTION**

We also offer our clients with a wide range of decorative Cabin Operating Panel gives indication for offering car calls. There are Various designs of Elevators COP that is designed by us, under the strict vigilance of qualified professionals. Sequence hence these products are at per with the international standards of quality. We can also customize.