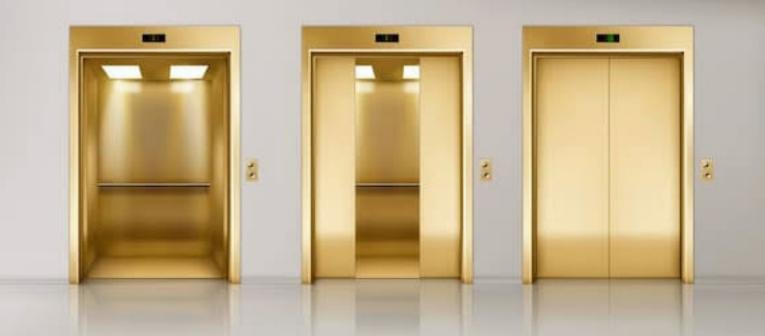

# **MACHINE ROOM - GEARED TRACTION ELEVATOR**

## **INTRODUCTION**

Traction (Geared) Elevators are standard Elevators. The Electric Motor in this design drives a gear type reduction unit, which turns the motor main sheave, and an electrically controlled break between the motor and the reduction unit stops the elevator and holds the Elevator cabin at the desired floor level.